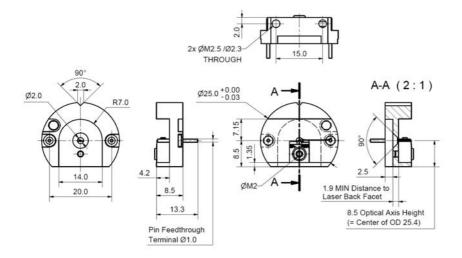

# Package Drawings

### Pin Assignment

CR-Mount with mounted C-Mount component laser component offered separately

Z12-SPEC-CRT04-TPA-0001