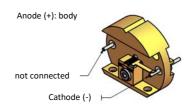

### Pin Assignment

CR-Mount with mounted C-Mount component laser component offered separately

Z12-SPEC-CRT04-TPA-0001