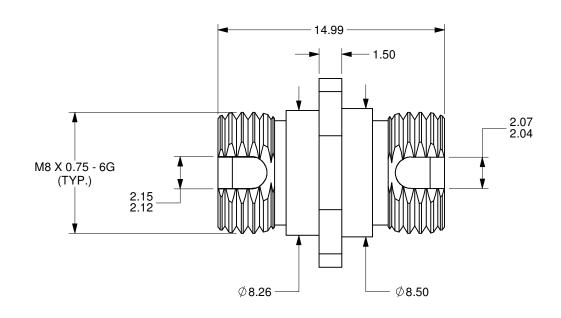

## DIMENSIONS ARE IN MILLIMETERS.

| DRAWN BY: KOOSHA-SINA                                                                                                                                                            | DATE: 2/04/14 | UNLESS NOTED OTHERWISE, DIMENSIONS ARE IN MILLIMETERS, INCHES ARE IN SQUARE BRACKETS, AND TOLERANCES APPLY AS SHOWN BELOW.  INCHES BASIC  DECIMAL PLACES |                     | E IN                  | 219 WESTBROOK ROAD OTTAWA, ONTARIO                                        |      |  |
|----------------------------------------------------------------------------------------------------------------------------------------------------------------------------------|---------------|----------------------------------------------------------------------------------------------------------------------------------------------------------|---------------------|-----------------------|---------------------------------------------------------------------------|------|--|
| CHECKED BY:                                                                                                                                                                      | DATE:         |                                                                                                                                                          |                     | PLACES                | CANADA KOA 1LO                                                            | 3619 |  |
| M/S CHECKED BY:                                                                                                                                                                  | DATE:         | DIMENSION<br>BELOW 4<br>OVER 4                                                                                                                           | .XX<br>±.01<br>±.02 | .XXX<br>±.005<br>±.01 | www.ozoptics.com                                                          | ) 13 |  |
| PROJECTION:  DATE:                                                                                                                                                               |               | BASIC DIMENSION BELOW 101.6 OVER 101.6                                                                                                                   |                     | .XX<br>±.10<br>+.20   | PMFC Bulkhead with 2.14mm Keyway on One Side, 2.06mm Keyway on Other Side |      |  |
|                                                                                                                                                                                  |               | ANGULAR DIMENSIONS BASIC                                                                                                                                 |                     |                       | PART NO. REV                                                              |      |  |
| CONFIDENTIAL THIS PRINT IS THE EXCLUSIVE PROPERTY OF OZ OPTICS AND MUST BERETURNED UPON REQUEST. UNAUTHORIZED USE, MANUFACTUREOR REPRODUCTION IN WHOLE OR IN PART IS PROHIBITED. |               | DIMENSION ALL ANGLES                                                                                                                                     | X<br>±2.5*          | X.X<br>±0.5*          | PMPC-03-2.14                                                              | N/A  |  |
|                                                                                                                                                                                  |               | SURFACE<br>FINISH                                                                                                                                        | MILLED<br>125u      | PROFILED<br>63u       | SIZE: <b>B</b> DWG.# 3000-0260 SHEET 1 OF 1                               | 4:1  |  |