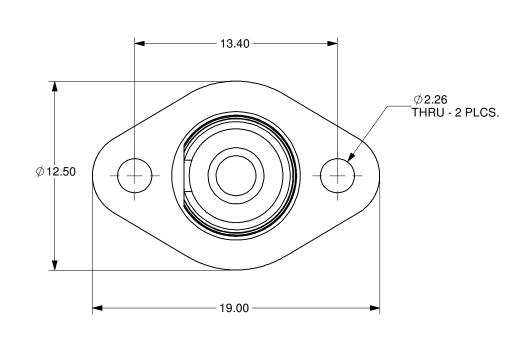

## DIMENSIONS ARE IN MILLIMETERS.

| DRAWN BY: KOOSHA-SINA                                                                                                                                                            | DATE: 2/04/14 | UNLESS NOTED OTHERWISE, DIMENSIONS ARE IN MILLIMETERS, INCHES ARE IN SQUARE BRACKETS, AND TOLERANCES APPLY AS SHOWN BELOW.  INCHES BASIC  DECIMAL PLACES |                     | E IN                  | 219 WESTBROOK ROAD OTTAWA, ONTARIO                                        |      |  |
|----------------------------------------------------------------------------------------------------------------------------------------------------------------------------------|---------------|----------------------------------------------------------------------------------------------------------------------------------------------------------|---------------------|-----------------------|---------------------------------------------------------------------------|------|--|
| CHECKED BY:                                                                                                                                                                      | DATE:         |                                                                                                                                                          |                     | PLACES                | CANADA KOA 1LO                                                            | 3619 |  |
| M/S CHECKED BY:                                                                                                                                                                  | DATE:         | DIMENSION<br>BELOW 4<br>OVER 4                                                                                                                           | .XX<br>±.01<br>±.02 | .XXX<br>±.005<br>±.01 | www.ozoptics.com                                                          | ) 13 |  |
| PROJECTION:  DATE:                                                                                                                                                               |               | BASIC DIMENSION BELOW 101.6 OVER 101.6                                                                                                                   |                     | .XX<br>±.10<br>+.20   | PMFC Bulkhead with 2.14mm Keyway on One Side, 2.06mm Keyway on Other Side |      |  |
|                                                                                                                                                                                  |               | ANGULAR DIMENSIONS BASIC                                                                                                                                 |                     |                       | PART NO. REV                                                              |      |  |
| CONFIDENTIAL THIS PRINT IS THE EXCLUSIVE PROPERTY OF OZ OPTICS AND MUST BERETURNED UPON REQUEST. UNAUTHORIZED USE, MANUFACTUREOR REPRODUCTION IN WHOLE OR IN PART IS PROHIBITED. |               | DIMENSION ALL ANGLES                                                                                                                                     | X<br>±2.5*          | X.X<br>±0.5*          | PMPC-03-2.14                                                              | N/A  |  |
|                                                                                                                                                                                  |               | SURFACE<br>FINISH                                                                                                                                        | MILLED<br>125u      | PROFILED<br>63u       | SIZE: <b>B</b> DWG.# 3000-0260 SHEET 1 OF 1                               | 4:1  |  |