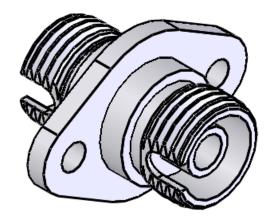

## DIMENSIONS ARE IN MILLIMETERS.

| DRAWN BY: KOOSHA-SINA                                                                                                                                                            | DATE: 2/04/14 | UNLESS NOTED OTHERWISE, DIMENSIONS ARE IN MILLIMETERS, INCHES ARE IN SQUARE BRACKETS, AND TOLERANCES APPLY AS SHOWN BELOW.  INCHES BASIC  DECIMAL PLACES |                     | E IN                  | 219 WESTBROOK ROAD OTTAWA, ONTARIO                                        |      |  |
|----------------------------------------------------------------------------------------------------------------------------------------------------------------------------------|---------------|----------------------------------------------------------------------------------------------------------------------------------------------------------|---------------------|-----------------------|---------------------------------------------------------------------------|------|--|
| CHECKED BY:                                                                                                                                                                      | DATE:         |                                                                                                                                                          |                     | PLACES                | CANADA KOA 1LO                                                            | 3619 |  |
| M/S CHECKED BY:                                                                                                                                                                  | DATE:         | DIMENSION<br>BELOW 4<br>OVER 4                                                                                                                           | .XX<br>±.01<br>±.02 | .XXX<br>±.005<br>±.01 | www.ozoptics.com                                                          | ) 13 |  |
| PROJECTION:  DATE:                                                                                                                                                               |               | BASIC DIMENSION BELOW 101.6 OVER 101.6                                                                                                                   |                     | .XX<br>±.10<br>+.20   | PMFC Bulkhead with 2.14mm Keyway on One Side, 2.06mm Keyway on Other Side |      |  |
|                                                                                                                                                                                  |               | ANGULAR DIMENSIONS BASIC                                                                                                                                 |                     |                       | PART NO. REV                                                              |      |  |
| CONFIDENTIAL THIS PRINT IS THE EXCLUSIVE PROPERTY OF OZ OPTICS AND MUST BERETURNED UPON REQUEST. UNAUTHORIZED USE, MANUFACTUREOR REPRODUCTION IN WHOLE OR IN PART IS PROHIBITED. |               | DIMENSION ALL ANGLES                                                                                                                                     | X<br>±2.5*          | X.X<br>±0.5*          | PMPC-03-2.14                                                              | N/A  |  |
|                                                                                                                                                                                  |               | SURFACE<br>FINISH                                                                                                                                        | MILLED<br>125u      | PROFILED<br>63u       | SIZE: <b>B</b> DWG.# 3000-0260 SHEET 1 OF 1                               | 4:1  |  |