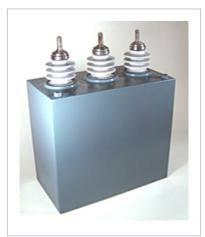

## LC Series Oil-Filled Capacitors

- DC Filter capacitors
- 1 to 20 µF capacitance
- Voltage 10,000 to 100,000 V<sub>DC</sub>
- Welded Rectangular Cans
- One Year Warranty

| Part Number  | <u>CAP</u> | <u>Voltage (DC)</u> | D       | W       | Н     | B    | I       |
|--------------|------------|---------------------|---------|---------|-------|------|---------|
| <u>LC322</u> | 5 µF       | 10000 V             | 4.0 in  | 8.0 in  | 10 in | 3 in | 5.00 in |
| <u>LC330</u> | 10 µF      | 10000 V             | 4.13 in | 13.5 in | 10 in | 3 in | 5.00 in |
| <u>LC323</u> | 1 µF       | 20000 V             | 4.0 in  | 8.0 in  | 8 in  | 3 in | 5.00 in |
| <u>LC324</u> | 2 µF       | 20000 V             | 4.13 in | 13.5 in | 9 in  | 3 in | 9.00 in |
| <u>LC325</u> | 5 µF       | 20000 V             | 5.13 in | 13.5 in | 15 in | 3 in | 9.00 in |
| <u>LC326</u> | 10 µF      | 20000 V             | 6.25 in | 13.5 in | 22 in | 3 in | 9.00 in |
| <u>LC327</u> | 1 µF       | 40000 V             | 5.13 in | 13.5 in | 11 in | 5 in | 9.00 in |
| LC328        | 2 µF       | 40000 V             | 5.13 in | 13.5 in | 18 in | 5 in | 9.00 in |
| LC329        | 4 µF       | 40000 V             | 6.25 in | 13.5 in | 24 in | 5 in | 9.00 in |