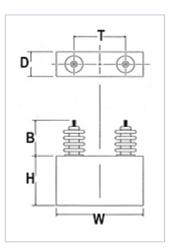

## LC Series Oil-Filled Capacitors

- DC Filter capacitors
- 1 to 20 µF capacitance
- Voltage 10,000 to 100,000 V<sub>DC</sub>
- Welded Rectangular Cans
- One Year Warranty

| Part Number  | <u>CAP</u> | <u>Voltage (DC)</u> | D       | W       | Н     | B    | I       |
|--------------|------------|---------------------|---------|---------|-------|------|---------|
| <u>LC322</u> | 5 µF       | 10000 V             | 4.0 in  | 8.0 in  | 10 in | 3 in | 5.00 in |
| <u>LC330</u> | 10 µF      | 10000 V             | 4.13 in | 13.5 in | 10 in | 3 in | 5.00 in |
| <u>LC323</u> | 1 µF       | 20000 V             | 4.0 in  | 8.0 in  | 8 in  | 3 in | 5.00 in |
| <u>LC324</u> | 2 µF       | 20000 V             | 4.13 in | 13.5 in | 9 in  | 3 in | 9.00 in |
| <u>LC325</u> | 5 µF       | 20000 V             | 5.13 in | 13.5 in | 15 in | 3 in | 9.00 in |
| <u>LC326</u> | 10 µF      | 20000 V             | 6.25 in | 13.5 in | 22 in | 3 in | 9.00 in |
| <u>LC327</u> | 1 µF       | 40000 V             | 5.13 in | 13.5 in | 11 in | 5 in | 9.00 in |
| LC328        | 2 µF       | 40000 V             | 5.13 in | 13.5 in | 18 in | 5 in | 9.00 in |
| LC329        | 4 µF       | 40000 V             | 6.25 in | 13.5 in | 24 in | 5 in | 9.00 in |

| Part Number | CAP | <u>Voltage (DC)</u> | D   | <u>w</u> | H   | <u>B</u> | I   |
|-------------|-----|---------------------|-----|----------|-----|----------|-----|
|             |     |                     |     |          |     |          |     |
| LC CUSTOM   | N/A | N/A                 | N/A | N/A      | N/A | N/A      | N/A |
|             |     |                     |     |          |     |          | 1   |