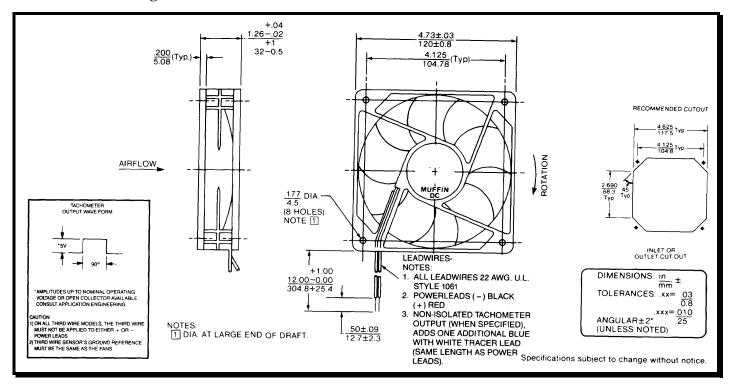

## **Mechanical Drawing:**

#### **Tachometer:**

Output: 5 V TTL  $I_c$ : 5 mA Typical

Pulses per Revolution: 2 Isolated: No

#### **Termination:**

12" Lead wires, 22 AWG, UL 1061

Red = Power (+)Black = Ground (-)

Blue/White = Tachometer (Output)