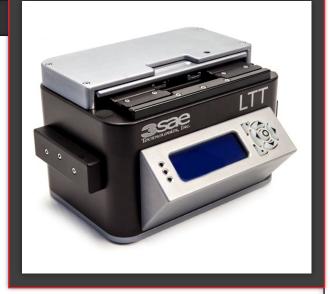

## LINEAR TENSILE TESTER

The 3SAE Linear Tensile Tester is an automated tension tester for optical fi¬bers with cladding diameters ranging from 80-400  $\mu m$  in diameter. The fi¬ber clamps accommodate coatings up to 1000  $\mu m$  in diameter.

The 3SAE Linear Tensile Tester incorporates easy, single button fiber loading and an automated tension test process. The built in LCD reports an acceptable "pass" result and maximum tension, in Newtons (N) or Kpsi, applied to the fiber during the tension test. The 3SAE Linear Tensile Tester also supports destructive testing by pulling and displaying the maximum achieved tension.

The built in LCD and keypad ensures stand-alone operation and provides the operator easy access to software adjustable clamp

pressure, maximum tension, tension rate and proof test hold times in 10 user selectable and customizable tension programs. These features, in combination with the compact design allows for extreme portability and flexibility for use in laboratory or production environments.

| <ul> <li>Key Features:</li> <li>Motorized clamping system eliminates need for external air supply</li> <li>Easy low-maintenance bench top design</li> <li>Built-in graphical LCD control (No PC required)</li> <li>Storage up to 10 programs</li> </ul> Technical Specifications: |                       |                                       |         |
|-----------------------------------------------------------------------------------------------------------------------------------------------------------------------------------------------------------------------------------------------------------------------------------|-----------------------|---------------------------------------|---------|
| • Dimensions: 240 (W) x 187 (D) x 142 (H) mm<br>• Weight: 5.2 kg                                                                                                                                                                                                                  | Retractable Safety S  | Retractable Safety Shield Shown Above |         |
| <ul> <li>Power Source: 12 V DC, 100W</li> <li>Fiber buffers: 160-1,000 μm</li> </ul>                                                                                                                                                                                              | Product               | Part Number                           | Qty     |
| • Tensile test: 40N                                                                                                                                                                                                                                                               | Linear Tensile Tester | LDS-01-0201                           | ~ ~ ~ ~ |
| • Resolution: 0.1N                                                                                                                                                                                                                                                                | Standard Package      |                                       |         |
| • Pulling speed: 200-1,000 μm/s                                                                                                                                                                                                                                                   | Power Supply          | SPT-01-1243                           | 1       |
|                                                                                                                                                                                                                                                                                   | Power Cord            | FPU-02-0037                           | 1       |