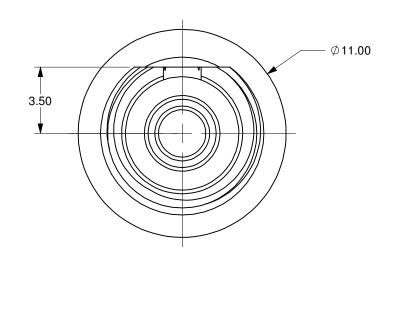

| DRAWN BY:                                                                                                                                                                                    | DATE:   | UNLESS NOTED OTHER                                                   | RWISE, DIMEN   | ISIONS   |          |
|----------------------------------------------------------------------------------------------------------------------------------------------------------------------------------------------|---------|----------------------------------------------------------------------|----------------|----------|----------|
| S. BOUJILOV                                                                                                                                                                                  | 2/04/14 | ARE IN MILLIMETERS, INCHES ARE IN<br>SQUARE BRACKETS, AND TOLERANCES |                |          |          |
|                                                                                                                                                                                              |         | APPLY AS SHOWN BELOW.                                                |                |          | 1 OPTIO  |
| CHECKED BY:                                                                                                                                                                                  | DATE:   |                                                                      |                |          | 101 15   |
|                                                                                                                                                                                              |         | INCHES                                                               |                |          |          |
|                                                                                                                                                                                              |         | BASIC                                                                | DECIMAL PLACES |          |          |
| M/S CHECKED BY:                                                                                                                                                                              | DATE:   | DIMENSION                                                            | .XX.           | .XXX     |          |
|                                                                                                                                                                                              |         | BELOW 4                                                              | ±.01           | ±.005    |          |
|                                                                                                                                                                                              |         | OVER 4                                                               | ±.02           | ±.01     | UMITED   |
| APVD BY:                                                                                                                                                                                     | DATE:   | MILLIMETERS                                                          |                |          | DESC.    |
|                                                                                                                                                                                              | DATE.   | BASIC                                                                | DECIMAL PLACES |          | DESC.    |
|                                                                                                                                                                                              |         | DIMENSION                                                            | .X.            | .XX      |          |
|                                                                                                                                                                                              |         | BELOW 101.6                                                          | ±.25           | ±.10     |          |
|                                                                                                                                                                                              |         | OVER 101.6                                                           | ±.50           | ±.20     |          |
|                                                                                                                                                                                              |         | ANGULAR DIMENSIONS                                                   |                |          |          |
|                                                                                                                                                                                              |         | BASIC                                                                |                |          | PART NO. |
| CONFIDENTIAL<br>THIS PRINT IS THE EXCLUSIVE PROPERTY OF OZ OPTICS<br>AND MUST BERETURNED UPON REQUEST.<br>UNAUTHORIZED USE, MANUFACTUREOR REPRODUCTION IN<br>WHOLE OR IN PART IS PROHIBITED. |         | DIMENSION                                                            | X              | X.X      | 1        |
|                                                                                                                                                                                              |         | ALL ANGLES                                                           | ±2.5*          | ±0.5*    |          |
|                                                                                                                                                                                              |         |                                                                      |                |          |          |
|                                                                                                                                                                                              |         | SURFACE                                                              | MILLED         | PROFILED | SIZE: D  |
|                                                                                                                                                                                              |         |                                                                      | 125u           | 63u      |          |