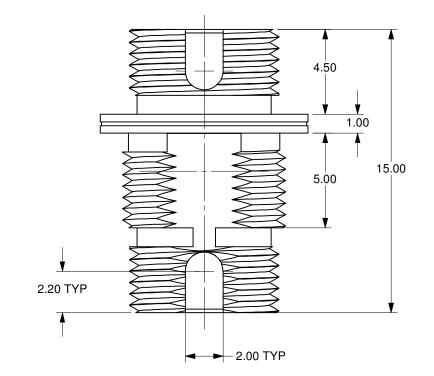

| DRAWN BY:                                                                                                                                                                                    | DATE:   | UNLESS NOTED OTHER                                                   | RWISE, DIMEN   | ISIONS   |          |
|----------------------------------------------------------------------------------------------------------------------------------------------------------------------------------------------|---------|----------------------------------------------------------------------|----------------|----------|----------|
| S. BOUJILOV                                                                                                                                                                                  | 2/04/14 | ARE IN MILLIMETERS, INCHES ARE IN<br>SQUARE BRACKETS, AND TOLERANCES |                |          |          |
|                                                                                                                                                                                              |         | APPLY AS SHOWN BELOW.                                                |                |          | 1 OPTIO  |
| CHECKED BY:                                                                                                                                                                                  | DATE:   |                                                                      |                |          | 101 15   |
|                                                                                                                                                                                              |         | INCHES                                                               |                |          |          |
|                                                                                                                                                                                              |         | BASIC                                                                | DECIMAL PLACES |          |          |
| M/S CHECKED BY:                                                                                                                                                                              | DATE:   | DIMENSION                                                            | .XX.           | .XXX     |          |
|                                                                                                                                                                                              |         | BELOW 4                                                              | ±.01           | ±.005    |          |
|                                                                                                                                                                                              |         | OVER 4                                                               | ±.02           | ±.01     | UMITED   |
| APVD BY:                                                                                                                                                                                     | DATE:   | MILLIMETERS                                                          |                |          | DESC.    |
|                                                                                                                                                                                              | DATE.   | BASIC                                                                | DECIMAL PLACES |          | DESC.    |
|                                                                                                                                                                                              |         | DIMENSION                                                            | .X.            | .XX      |          |
|                                                                                                                                                                                              |         | BELOW 101.6                                                          | ±.25           | ±.10     |          |
|                                                                                                                                                                                              |         | OVER 101.6                                                           | ±.50           | ±.20     |          |
|                                                                                                                                                                                              |         | ANGULAR DIMENSIONS                                                   |                |          |          |
|                                                                                                                                                                                              |         | BASIC                                                                |                |          | PART NO. |
| CONFIDENTIAL<br>THIS PRINT IS THE EXCLUSIVE PROPERTY OF OZ OPTICS<br>AND MUST BERETURNED UPON REQUEST.<br>UNAUTHORIZED USE, MANUFACTUREOR REPRODUCTION IN<br>WHOLE OR IN PART IS PROHIBITED. |         | DIMENSION                                                            | X              | X.X      | 1        |
|                                                                                                                                                                                              |         | ALL ANGLES                                                           | ±2.5*          | ±0.5*    |          |
|                                                                                                                                                                                              |         |                                                                      |                |          |          |
|                                                                                                                                                                                              |         | SURFACE                                                              | MILLED         | PROFILED | SIZE: D  |
|                                                                                                                                                                                              |         |                                                                      | 125u           | 63u      |          |