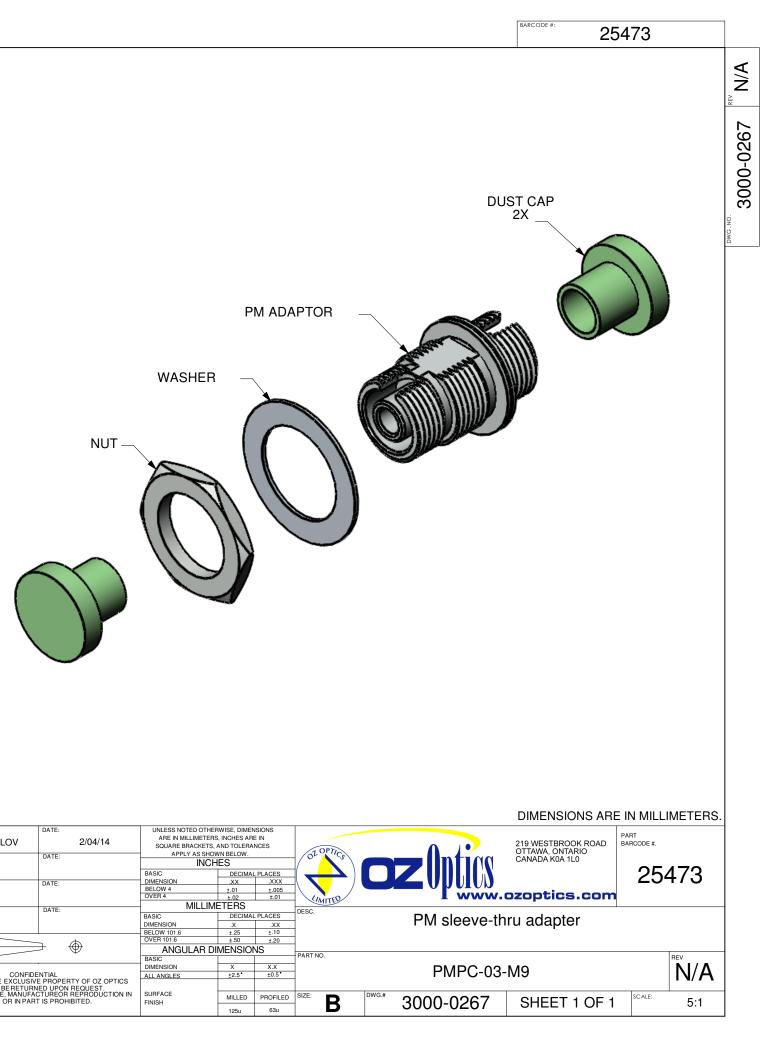

| DRAWN BY:                                                                                                                                                                                    | DATE:   | UNLESS NOTED OTHER                                                   | RWISE, DIMEN   | ISIONS   |          |
|----------------------------------------------------------------------------------------------------------------------------------------------------------------------------------------------|---------|----------------------------------------------------------------------|----------------|----------|----------|
| S. BOUJILOV                                                                                                                                                                                  | 2/04/14 | ARE IN MILLIMETERS, INCHES ARE IN<br>SQUARE BRACKETS, AND TOLERANCES |                |          |          |
|                                                                                                                                                                                              |         | APPLY AS SHOWN BELOW.                                                |                |          | 1 OPTIO  |
| CHECKED BY:                                                                                                                                                                                  | DATE:   |                                                                      |                |          | 101 15   |
|                                                                                                                                                                                              |         | INCHES                                                               |                |          |          |
|                                                                                                                                                                                              |         | BASIC                                                                | DECIMAL PLACES |          |          |
| M/S CHECKED BY:                                                                                                                                                                              | DATE:   | DIMENSION                                                            | .XX.           | .XXX     |          |
|                                                                                                                                                                                              |         | BELOW 4                                                              | ±.01           | ±.005    |          |
|                                                                                                                                                                                              |         | OVER 4                                                               | ±.02           | ±.01     | UMITED   |
| APVD BY:                                                                                                                                                                                     | DATE:   | MILLIMETERS                                                          |                |          | DESC.    |
|                                                                                                                                                                                              | DATE.   | BASIC                                                                | DECIMAL PLACES |          | DESC.    |
|                                                                                                                                                                                              |         | DIMENSION                                                            | .X.            | .XX      |          |
|                                                                                                                                                                                              |         | BELOW 101.6                                                          | ±.25           | ±.10     |          |
|                                                                                                                                                                                              |         | OVER 101.6                                                           | ±.50           | ±.20     |          |
|                                                                                                                                                                                              |         | ANGULAR DIMENSIONS                                                   |                |          |          |
|                                                                                                                                                                                              |         | BASIC                                                                |                |          | PART NO. |
| CONFIDENTIAL<br>THIS PRINT IS THE EXCLUSIVE PROPERTY OF OZ OPTICS<br>AND MUST BERETURNED UPON REQUEST.<br>UNAUTHORIZED USE, MANUFACTUREOR REPRODUCTION IN<br>WHOLE OR IN PART IS PROHIBITED. |         | DIMENSION                                                            | X              | X.X      | 1        |
|                                                                                                                                                                                              |         | ALL ANGLES                                                           | ±2.5*          | ±0.5*    |          |
|                                                                                                                                                                                              |         |                                                                      |                |          |          |
|                                                                                                                                                                                              |         | SURFACE                                                              | MILLED         | PROFILED | SIZE: D  |
|                                                                                                                                                                                              |         |                                                                      | 125u           | 63u      |          |