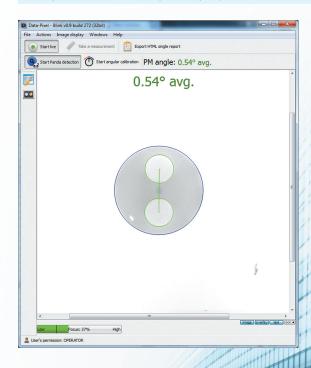

The microscope is able to measure in real time the **angular alignement of the stress elements** relative to the connector key position.

With Blink PM Aligner, the D Scope PM brings operators an automated tool to control and measure PM fiber orientation inside connectors.