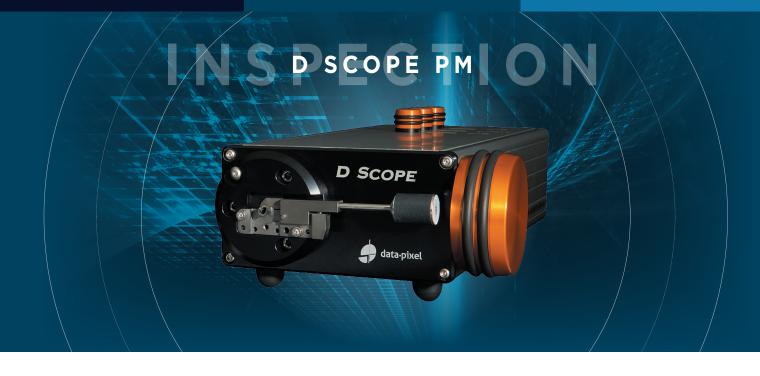

## D SCOPE PM

## High quality digital benchtop Microscope for Polarization Maintaining fiber

D Scope PM is dedicated to PANDA **polarization maintaining fibers.** It combines the high quality inspection image of the D Scope microscope with its low cost.

The microscope is able to measure in real time the **angular alignement of the stress elements** relative to the connector key position.

With Blink PM Aligner, the D Scope PM brings operators an automated tool to control and measure PM fiber orientation inside connectors.

## **KEY FEATURES:**

Measures PANDA style fibers Magnification x 400 True Koehler optical design for homogeneous lighting Automated and real time measurement Easy calibration with Blink PM Aligner High speed USB 2.0 for live digital image Field stop diaphragm Ergonomic fine focus control USB powered - no outside power supply needed Compatible with desktop PC, laptop, tablet PC