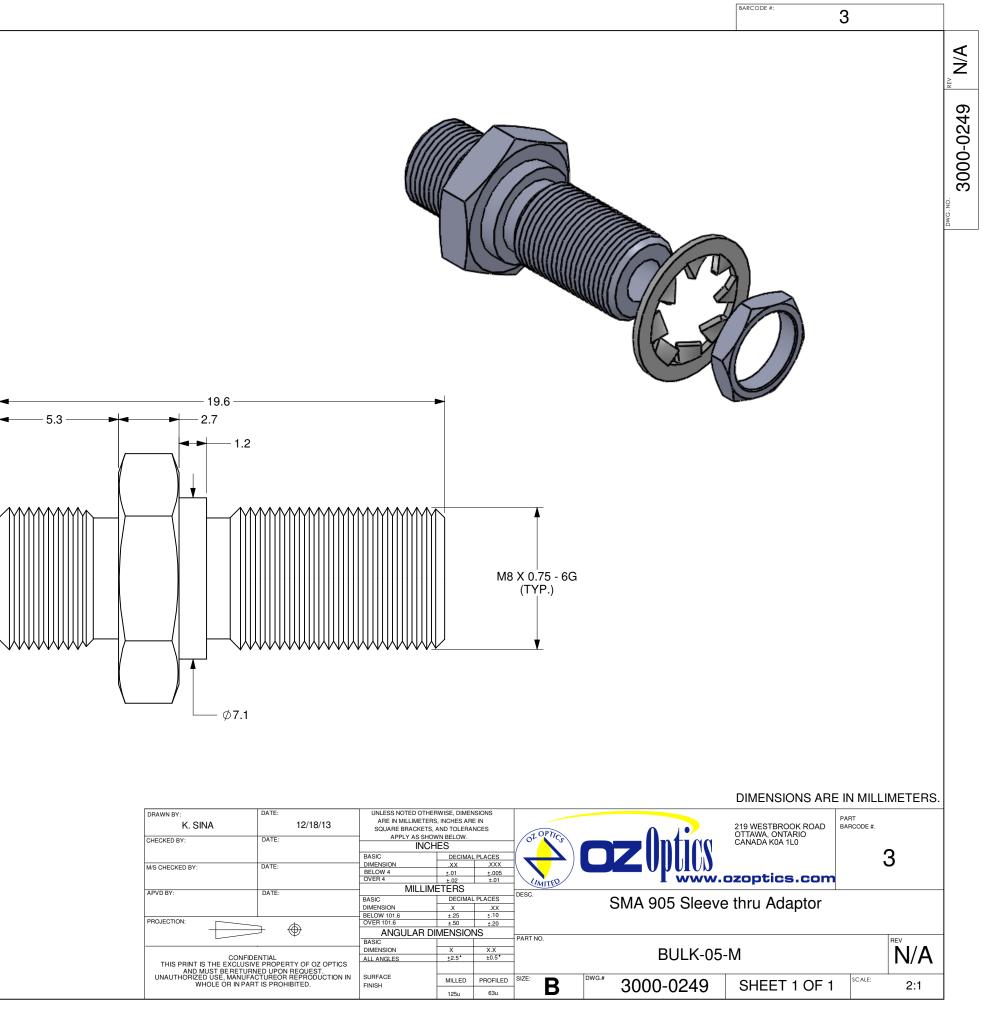

| DRAWN BY: DATE:                                                                                        |          | UNLESS NOTED OTHERWISE, DIMENSIONS                                   |                |           |          |
|--------------------------------------------------------------------------------------------------------|----------|----------------------------------------------------------------------|----------------|-----------|----------|
| K. SINA                                                                                                | 12/18/13 | ARE IN MILLIMETERS, INCHES ARE IN<br>SQUARE BRACKETS, AND TOLERANCES |                | OPT       |          |
| CHECKED BY:                                                                                            | DATE:    | APPLY AS SHOWN BELOW.<br>INCHES                                      |                | OL OPTICS |          |
|                                                                                                        |          | BASIC                                                                | DECIMAL        | PLACES    |          |
| M/S CHECKED BY:                                                                                        | DATE:    | DIMENSION                                                            | .XX            | .XXX      |          |
|                                                                                                        |          | BELOW 4<br>OVER 4                                                    | ±.01           | ±.005     |          |
|                                                                                                        |          |                                                                      | ±.02           | ±.01      | MITED    |
| APVD BY:                                                                                               | DATE:    | MILLIMETERS                                                          |                | DESC.     |          |
|                                                                                                        |          | BASIC                                                                | DECIMAL PLACES |           | DE00.    |
|                                                                                                        |          | DIMENSION                                                            | .X.            | .XX       |          |
| PROJECTION:                                                                                            |          | BELOW 101.6                                                          | ±.25           | ±.10      |          |
|                                                                                                        |          | OVER 101.6                                                           | ±.50           | ±.20      |          |
|                                                                                                        |          | ANGULAR DIMENSIONS                                                   |                |           |          |
|                                                                                                        |          | BASIC                                                                |                |           | PART NO. |
| CONFIDENTIAL<br>THIS PRINT IS THE EXCLUSIVE PROPERTY OF OZ OPTICS<br>AND MUST BERETURNED UPON REQUEST. |          | DIMENSION                                                            | Х              | X.X       | 1        |
|                                                                                                        |          | ALL ANGLES                                                           | ±2.5*          | ±0.5*     | ]        |
|                                                                                                        |          |                                                                      |                |           |          |
| UNAUTHORIZED USE, MANUFAC                                                                              |          | SURFACE                                                              | MILLED         | PROFILED  | SIZE: D  |
|                                                                                                        |          |                                                                      | 125u           | 63u       | D        |