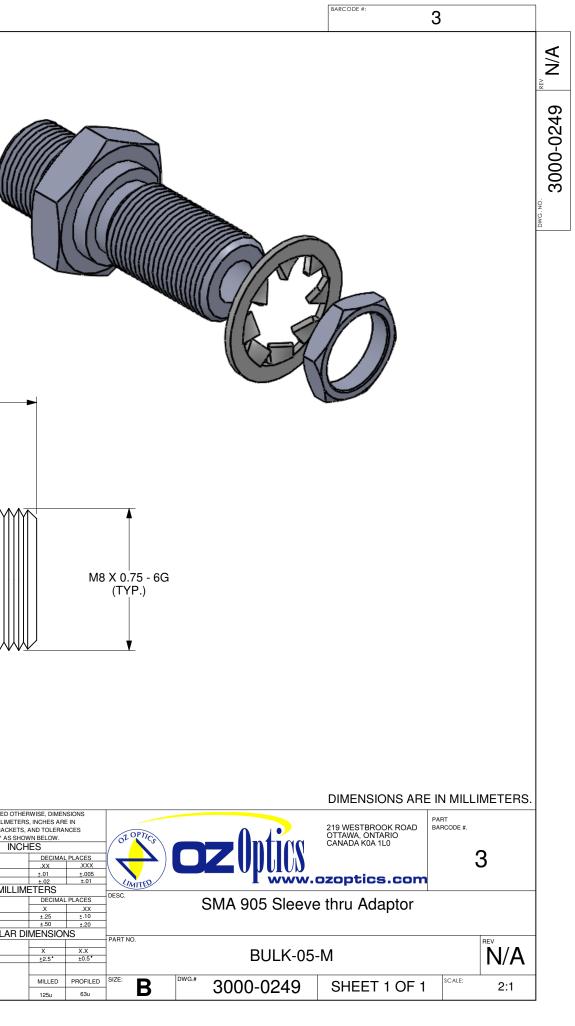

| DRAWN BY: DATE:                                                                                        |          | UNLESS NOTED OTHERWISE, DIMENSIONS                                   |                |           |          |
|--------------------------------------------------------------------------------------------------------|----------|----------------------------------------------------------------------|----------------|-----------|----------|
| K. SINA                                                                                                | 12/18/13 | ARE IN MILLIMETERS, INCHES ARE IN<br>SQUARE BRACKETS, AND TOLERANCES |                | OPT       |          |
| CHECKED BY:                                                                                            | DATE:    | APPLY AS SHOWN BELOW.<br>INCHES                                      |                | OL OPTICS |          |
|                                                                                                        |          | BASIC                                                                | DECIMAL        | PLACES    |          |
| M/S CHECKED BY:                                                                                        | DATE:    | DIMENSION                                                            | .XX            | .XXX      |          |
|                                                                                                        |          | BELOW 4<br>OVER 4                                                    | ±.01           | ±.005     |          |
|                                                                                                        |          |                                                                      | ±.02           | ±.01      | MITED    |
| APVD BY:                                                                                               | DATE:    | MILLIMETERS                                                          |                | DESC.     |          |
|                                                                                                        |          | BASIC                                                                | DECIMAL PLACES |           | DE00.    |
|                                                                                                        |          | DIMENSION                                                            | .X.            | .XX       |          |
| PROJECTION:                                                                                            |          | BELOW 101.6                                                          | ±.25           | ±.10      |          |
|                                                                                                        |          | OVER 101.6                                                           | ±.50           | ±.20      |          |
|                                                                                                        |          | ANGULAR DIMENSIONS                                                   |                |           |          |
|                                                                                                        |          | BASIC                                                                |                |           | PART NO. |
| CONFIDENTIAL<br>THIS PRINT IS THE EXCLUSIVE PROPERTY OF OZ OPTICS<br>AND MUST BERETURNED UPON REQUEST. |          | DIMENSION                                                            | Х              | X.X       | 1        |
|                                                                                                        |          | ALL ANGLES                                                           | ±2.5*          | ±0.5*     | ]        |
|                                                                                                        |          |                                                                      |                |           |          |
| UNAUTHORIZED USE, MANUFAC                                                                              |          | SURFACE                                                              | MILLED         | PROFILED  | SIZE: D  |
|                                                                                                        |          |                                                                      | 125u           | 63u       | D        |