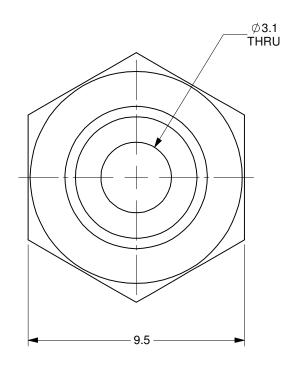

| DRAWN BY: DATE:                                                                                        |          | UNLESS NOTED OTHERWISE, DIMENSIONS                                   |                |           |          |
|--------------------------------------------------------------------------------------------------------|----------|----------------------------------------------------------------------|----------------|-----------|----------|
| K. SINA                                                                                                | 12/18/13 | ARE IN MILLIMETERS, INCHES ARE IN<br>SQUARE BRACKETS, AND TOLERANCES |                | OPT       |          |
| CHECKED BY:                                                                                            | DATE:    | APPLY AS SHOWN BELOW.<br>INCHES                                      |                | OL OPTICS |          |
|                                                                                                        |          | BASIC                                                                | DECIMAL        | PLACES    |          |
| M/S CHECKED BY:                                                                                        | DATE:    | DIMENSION                                                            | .XX            | .XXX      |          |
|                                                                                                        |          | BELOW 4<br>OVER 4                                                    | ±.01           | ±.005     |          |
|                                                                                                        |          |                                                                      | ±.02           | ±.01      | MITED    |
| APVD BY:                                                                                               | DATE:    | MILLIMETERS                                                          |                | DESC.     |          |
|                                                                                                        |          | BASIC                                                                | DECIMAL PLACES |           | DE00.    |
|                                                                                                        |          | DIMENSION                                                            | .X.            | .XX       |          |
| PROJECTION:                                                                                            |          | BELOW 101.6                                                          | ±.25           | ±.10      |          |
|                                                                                                        |          | OVER 101.6                                                           | ±.50           | ±.20      |          |
|                                                                                                        |          | ANGULAR DIMENSIONS                                                   |                |           |          |
|                                                                                                        |          | BASIC                                                                |                |           | PART NO. |
| CONFIDENTIAL<br>THIS PRINT IS THE EXCLUSIVE PROPERTY OF OZ OPTICS<br>AND MUST BERETURNED UPON REQUEST. |          | DIMENSION                                                            | Х              | X.X       | 1        |
|                                                                                                        |          | ALL ANGLES                                                           | ±2.5*          | ±0.5*     | ]        |
|                                                                                                        |          |                                                                      |                |           |          |
| UNAUTHORIZED USE, MANUFAC                                                                              |          | SURFACE                                                              | MILLED         | PROFILED  | SIZE: D  |
|                                                                                                        |          |                                                                      | 125u           | 63u       | D        |